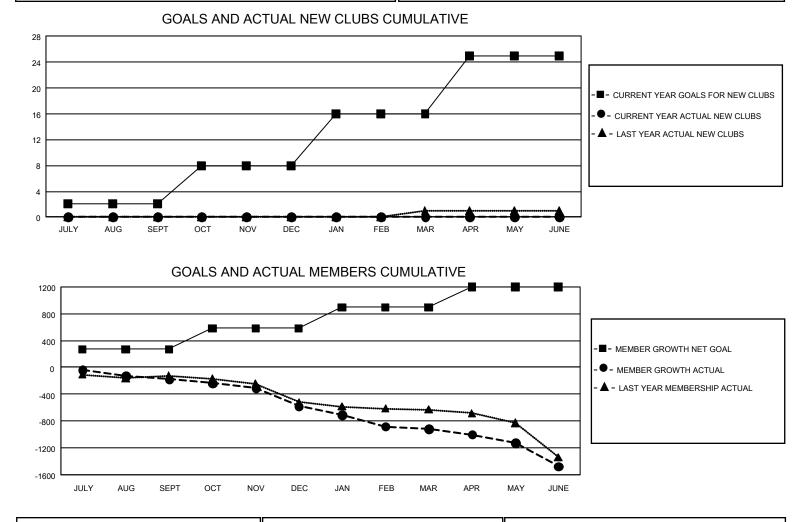

## GMT Constitutional Area 1, Group J

REPORT DOES NOT INCLUDE CLUBS IN UNDISTRICTED AREAS.

| Clubs                 |               |           |               | Members               |                        |                         |                                                    |  |
|-----------------------|---------------|-----------|---------------|-----------------------|------------------------|-------------------------|----------------------------------------------------|--|
| RESULTS FOR 2020-2021 |               |           |               | RESULTS FOR 2020-2021 |                        |                         |                                                    |  |
| QUARTER               | NEW CLUB GOAL | NEW CLUBS | DROPPED CLUBS | QUARTER MEME          | BER GROWTH NET<br>GOAL | MEMBER GROWTH<br>ACTUAL | DROPPED<br>MEMBERS ACTUAL<br>(including transfers) |  |
| JULY/AUG/SEPT         | 6             | 0         | 3             | JULY/AUG/SEPT         | 270                    | 378                     | 506                                                |  |
| OCT/NOV/DEC           | 18            | 0         | 4             | OCT/NOV/DEC           | 314                    | 281                     | 656                                                |  |
| JAN/FEB/MAR           | 24            | 0         | 12            | JAN/FEB/MAR           | 311                    | 299                     | 602                                                |  |
| APR/MAY/JUNE          | 27            | 0         | 5             | APR/MAY/JUNE          | 302                    | 617                     | 1,091                                              |  |